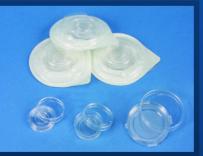

# 35mm Glass Bottom Dish

Cell culture dish 23mm well, 35mm outer diameter

Optical quality glass bottom (cover slip thickness) for better imaging quality Code FD35-100

A\$330 for box of 100 dishes

Others available in a range of sizes and coatings