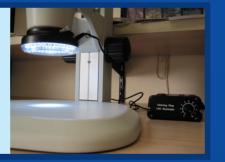

#### LED Ringlight

Provides bright and even illumination
Full LED array with adjustable intensity
Fits most makes/models of
stereo microscope
Maximum lens diameter = 60mm
Code LSD-LED Ringlight
A\$180