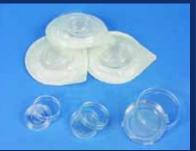

#### 35mm Glass Bottom Dish

Cell culture dish 23mm well, 35mm outer diameter

Optical quality glass bottom (cover slip thickness) for better imaging quality Code FD35-100

A\$309 for box of 100 dishes

Others available in a range of sizes and coatings