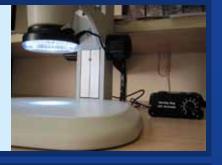

#### LED Ringlight

Provides bright and even illumination Full LED array with adjustable intensity Fits most makes/models of stereo microscope Maximum lens diameter = 60mm Code LSD-LED Ringlight

A\$ 180